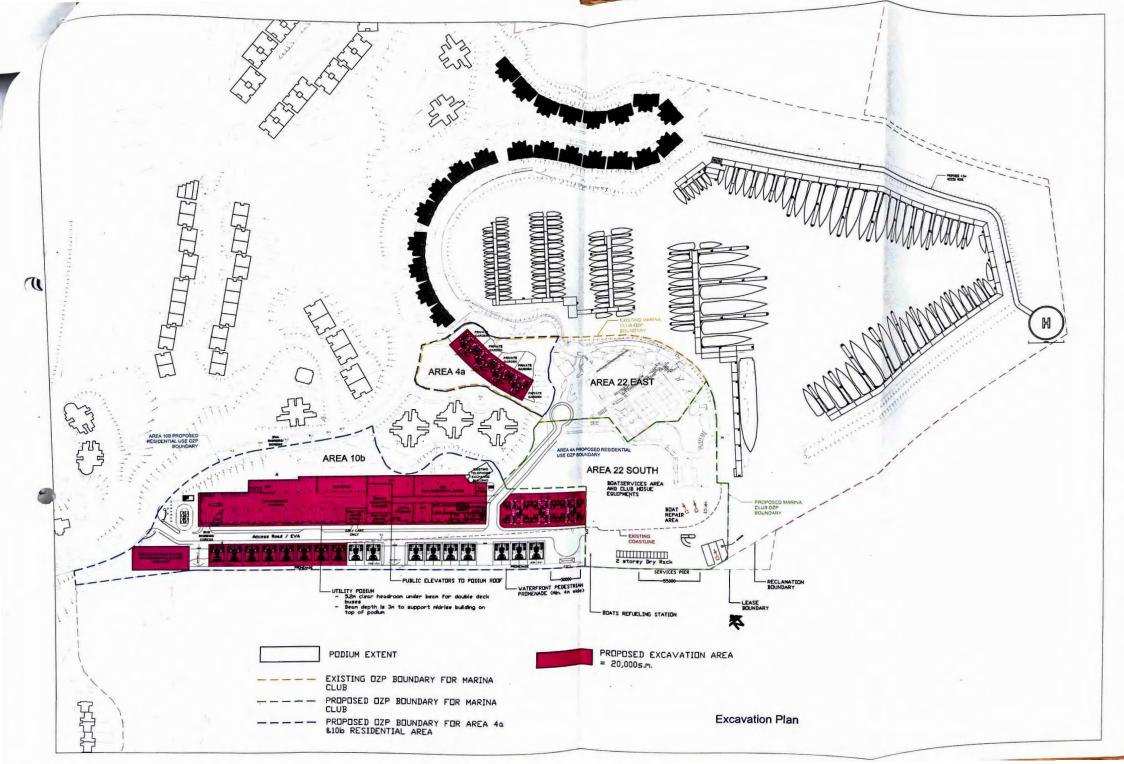

|      |  |
|   | 4.1                                    | Trip Generation for Residential Developments      | 11   |  |
|   | 4.2                                    | Future Year Major Highway and Land Use Assumption | 19   |  |
|   | 4.3                                    | Assessment Scenarios                              | 20   |  |
|   | 4.4                                    | Future Traffic Performance                        | 21   |  |
| 5 | SUMMARY AND CONCLUSION                 |                                                   |      |  |
|   | 5.1                                    | Summary                                           |      |  |
|   | 5.2                                    | Conclusion                                        | 25   |  |





# MASTERPLAN LIMITED

Planning and Development Advisors

# 領賢規劃顧問有限公司

5/2- >202400

The Secretary,
Town Planning Board,
15/F, North Point Government Offices,
333 Java Road, North Point,
Hong Kong

Date: 11 October 2022

By Fax and Hand

Dear Sirs,

#### Section 12A Rezoning Application

Rezoning Application for Discovery Bay Outline Zoning Plan, Proposed Development Areas 10b, 22 and 4a

I refer to our submission dated 19 September 2022, and further information on 7 October 2022, under section 12A of the Town Planning Ordinance, rezoning Areas 10b, 22 and 4a at Discovery Bay. I refer to my telephone conversation on Monday 11 October 2022 with the Town Planning Board and would like to submit the attached replacement pages. There are 2 replacement pages for the application form. In additi