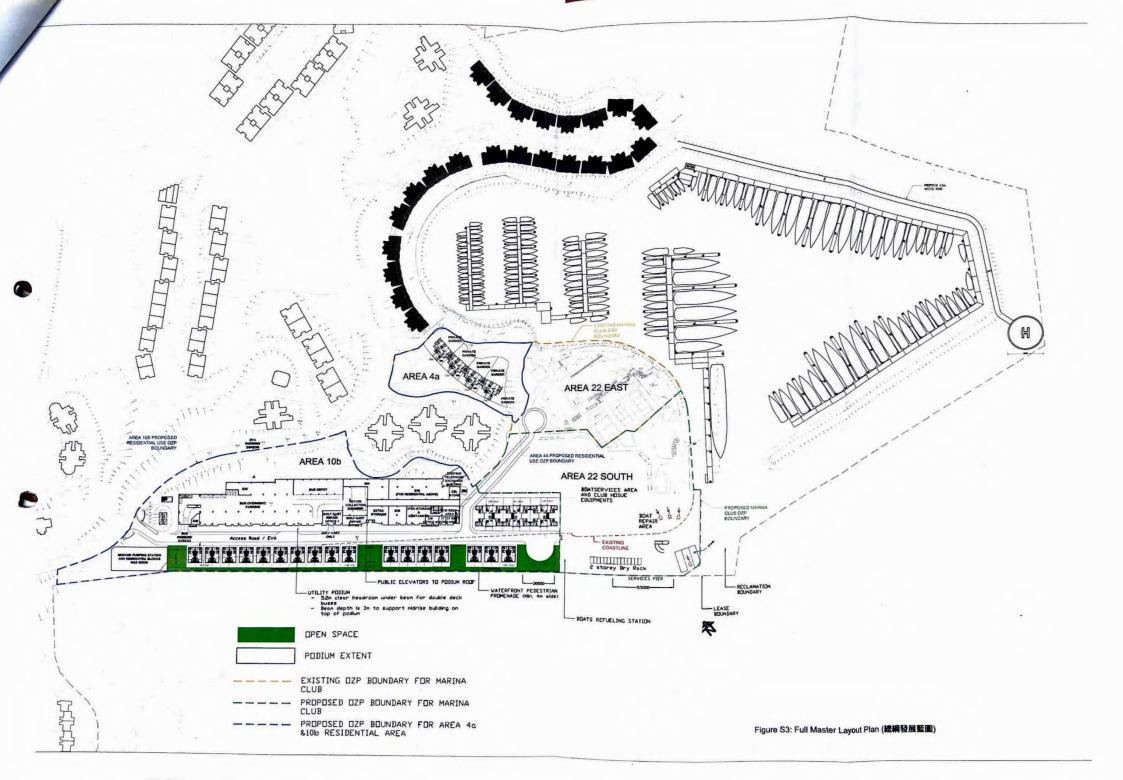

|                                     |
| Car Parking Spaces                                                   |                      | No private car park                                          | ing spaces                                       |                                     |
| Loading/Unloading<br>Spaces                                          | 2 (open air)         | 10 (open air)                                                | 3 (open air)                                     |                                     |
| Private Open Space                                                   | 180 m <sup>2</sup>   | 1,965 m <sup>2</sup>                                         | N.A.                                             |                                     |





## **TOWN PLANNING ORDINANCE (Chapter 131)**

## APPLICATION FOR AMENDMENT OF PLAN

Pursuant to section 12A(6) of the Town Planning Ordinance (the Ordinance), the application(s) for amendment of plan made under section 12A(1) of the Ordinance as set out in the Schedule below are available for public inspection during normal office hours at the following locations -

- (i) the Planning Enquiry Counter, 17th Floor, North Point Government Offices, 333 Java Road, North Point, Hong Kong; and
- (ii) the Planning Enquiry Counter, 14th Floor, Sha Tin Government Offices, 1 Sheung Wo Che Road, Sha Tin, New Territories.

In accordance with section 12A(9) of the Ordinance, any person may make comment to the Town Planning Board (the Board) in respect of the application(s). The comment should state