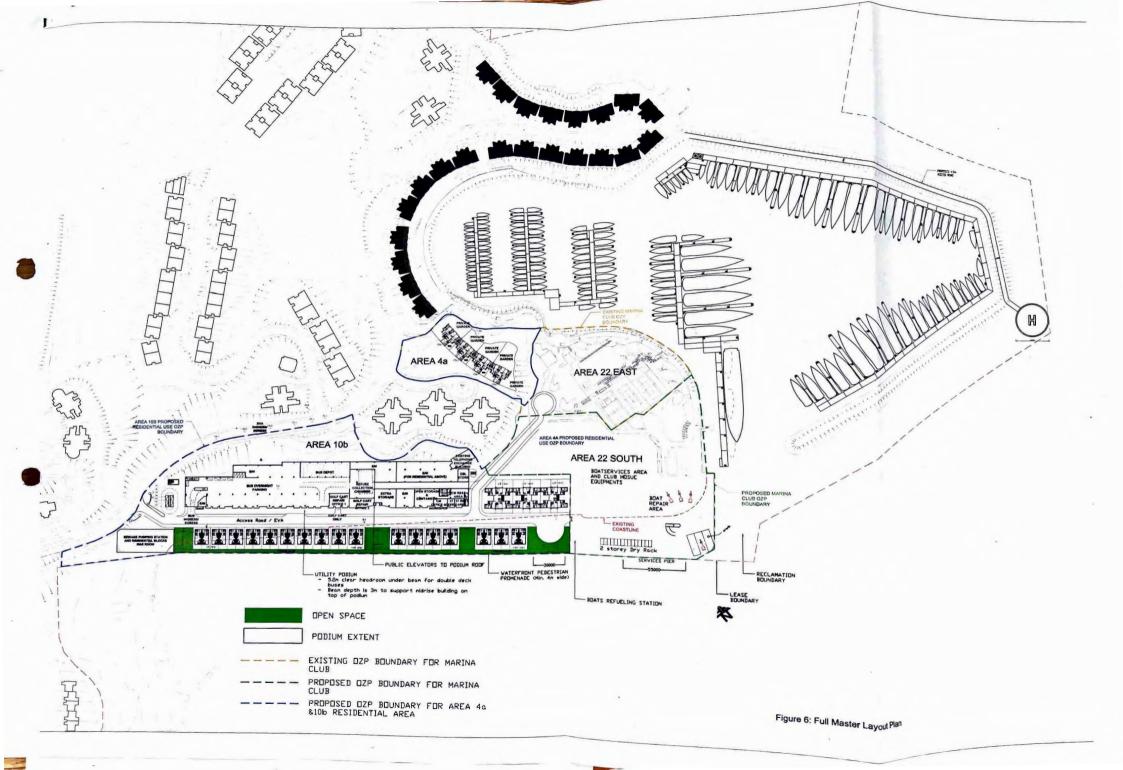

|                                     |
| Car Parking Spaces                                                   |                      | No private car park                                          | ing spaces                                       |                                     |
| Loading/Unloading<br>Spaces                                          | 2 (open air)         | 10 (open air)                                                | 3 (open air)                                     |                                     |
| Private Open Space                                                   | 180 m <sup>2</sup>   | 1,965 m <sup>2</sup>                                         | N.A.                                             |                                     |





## **TOWN PLANNING ORDINANCE (Chapter 131)**

## APPLICATION FOR AMENDMENT OF PLAN

Pursuant to section 12A(6) of the Town Planning Ordinance (the Ordinance), the application(s) for amendment of plan made under section 12A(1) of the Ordinance as set out in the Schedule below are available for public inspection during normal office hours at the following locations -

- (i) the Planning Enquiry Counter, 17th Floor, North Point Government Offices, 333 Java Road, North Point, Hong Kong; and
- (ii) the Planning Enquiry Counter, 14th Floor, Sha Tin Government Offices, 1 Sheung Wo Che Road, Sha Tin, New Territories.

In accordance with section 12A(9) of the Ordinance, any person may make comment to the Town Planning Board (the Board) in respect of the application(s). The comment should state th